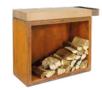

## OFYR BUTCHER BLOCK STORAGE 90

The OFYR Butcher Block Storage 90 is an ideal companion to OFYR Classic models by having a solid chopping board for food preparation, handy accessories tray and options for under-counter wood storage. The Butcher Block 90 is available in two different base materials; Corten steel and Black coated steel. The chopping board is available in rubberwood and dark grey ceramics. After use, the rubberwood board should be stored indoors while the ceramic boards can always stay outdoors.

## BBS-45-90-88-CD

OFYR BUTCHER BLOCK STORAGE 45-90-88 CERAMIC DARK GREY

|            | FAN code                       | 7430440799784               |
|------------|--------------------------------|-----------------------------|
| Weight     | Tabletop                       | 45x90x10x cm<br>74,6 kg     |
|            | Tool tray                      | 15x45x10 cm<br>45x90x10x cm |
| Dimensions | Base                           | 45x90x78 cm                 |
| Material   | Base and Tool tray<br>Tabletop | Corten steel<br>Rubberwood  |
|            |                                |                             |