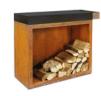

## OFYR BUTCHER BLOCK STORAGE 90

The OFYR Butcher Block Storage 90 is an ideal companion to OFYR Classic models by having a solid chopping board for food preparation, handy accessories tray and options for under-counter wood storage. The Butcher Block 90 is available in two different base materials; Corten steel and Black coated steel. The chopping board is available in rubberwood and dark grey ceramics. After use, the rubberwood board should be stored indoors while the ceramic boards can always stay outdoors.

|            | FAN code           | 7112139903077 |
|------------|--------------------|---------------|
| Weight     | •                  | +/- 80 kg     |
|            | Tabletop           | 45x90x10x cm  |
|            | Tool tray          | 15x45x10 cm   |
|            | Base               | 45x90x78 cm   |
| Dimensions |                    |               |
|            | Tabletop           | Rubberwood    |
| Material   | Base and Tool tray | Corten steel  |