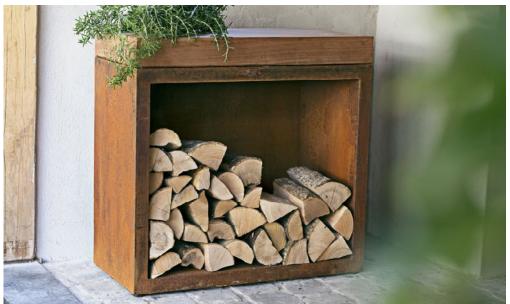

## OFYR BUTCHER BLOCK STORAGE 90

The OFYR Butcher Block Storage 90 is an ideal companion to OFYR Classic models by having a solid chopping board for food preparation, handy accessories tray and options for under-counter wood storage. The Butcher Block 90 is available in two different base materials; Corten steel and Black coated steel. The chopping board is available in rubberwood and dark grey ceramics. After use, the rubberwood board should be stored indoors while the ceramic boards can always stay outdoors.

## BBS-45-90-88-RW

OFYR BUTCHER BLOCK STORAGE 45-90-88 RUBBERWOOD