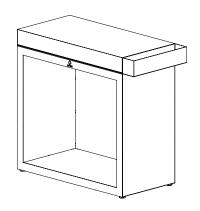

## OFYR BUTCHER BLOCK STORAGE 90

The OFYR Butcher Block Storage 90 is an ideal companion to OFYR Classic models by having a solid chopping board for food preparation, handy accessories tray and options for under-counter wood storage. The Butcher Block 90 is available in two different base materials; Corten steel and Black coated steel. The chopping board is available in rubberwood and dark grey ceramics. After use, the rubberwood board should be stored indoors while the ceramic boards can always stay outdoors.

## BBS-45-90-88-RW

OFYR BUTCHER BLOCK STORAGE 45-90-88 RUBBERWOOD

## BBS-45-90-88-CD

OFYR BUTCHER BLOCK STORAGE 45-90-88 CERAMIC DARK GREY

|            | FAN code                       | 7430440799784               |
|------------|--------------------------------|-----------------------------|
| Weight     | Tabletop                       | 45x90x10x cm<br>74,6 kg     |
|            | Tool tray                      | 15x45x10 cm<br>45x90x10x cm |
| Dimensions | Base                           | 45x90x78 cm                 |
| Material   | Base and Tool tray<br>Tabletop | Corten steel<br>Rubberwood  |
|            |                                |                             |