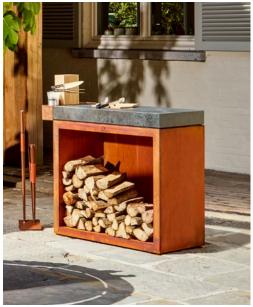

## OFYR BUTCHER BLOCK STORAGE 90

The OFYR Butcher Block Storage 90 is an ideal companion to OFYR Classic models by having a solid chopping board for food preparation, handy accessories tray and options for under-counter wood storage. The Butcher Block 90 is available in two different base materials; Corten steel and Black coated steel. The chopping board is available in rubberwood and dark grey ceramics. After use, the rubberwood board should be stored indoors while the ceramic boards can always stay outdoors.

## BBS-45-90-88-RW

OFYR BUTCHER BLOCK STORAGE 45-90-88 RUBBERWOOD

|            | FAN code           | 7112139903077 |
|------------|--------------------|---------------|
| Weight     | •                  | +/- 80 kg     |
|            | Tabletop           | 45x90x10x cm  |
|            | Tool tray          | 15x45x10 cm   |
|            | Base               | 45x90x78 cm   |
| Dimensions |                    |               |
|            | Tabletop           | Rubberwood    |
| Material   | Base and Tool tray | Corten steel  |