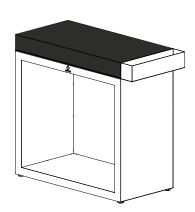

## OFYR BUTCHER BLOCK STORAGE 90

The OFYR Butcher Block Storage 90 is an ideal companion to OFYR Classic models by having a solid chopping board for food preparation, handy accessories tray and options for under-counter wood storage. The Butcher Block 90 is available in two different base materials; Corten steel and Black coated steel. The chopping board is available in rubberwood and dark grey ceramics. After use, the rubberwood board should be stored indoors while the ceramic boards can always stay outdoors.

## BBS-45-90-88-RW

OFYR BUTCHER BLOCK STORAGE 45-90-88 RUBBERWOOD

## BBS-45-90-88-CD

OFYR BUTCHER BLOCK STORAGE 45-90-88 CERAMIC DARK GREY

|            | FAN code                       | 7430440799784               |
|------------|--------------------------------|-----------------------------|
| Weight     | Tabletop                       | 45x90x10x cm<br>74,6 kg     |
|            | Tool tray                      | 15x45x10 cm<br>45x90x10x cm |
| Dimensions | Base                           | 45x90x78 cm                 |
| Material   | Base and Tool tray<br>Tabletop | Corten steel<br>Rubberwood  |
|            |                                |                             |